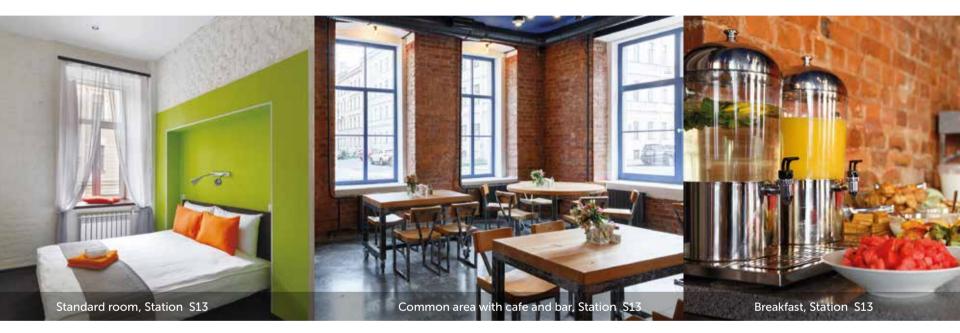

## ℑ STATION

S13

Kaznacheyskaya, 6/13 57 rooms

#### \*\*\*

Metro: Sadovaya, Sennaya, Spasskaya Near: Yusupov gardens, Griboyedov channel embankment, Raskolnikov House, Mariinsky Palace, Lion's Bridge

Air-Conditioning

Free Wi-Fi

LCD/Satelite TV (SAT TV)

Common area with cafe and bar

We can accommodate: 41 Twin/16 Dbl

Elevator

#### Conference room at Station S13, next to Station S10

Hall area is 60 m<sup>2</sup>

up to 64 people

Panoramic windows

Lunch/dinner

Coffee break