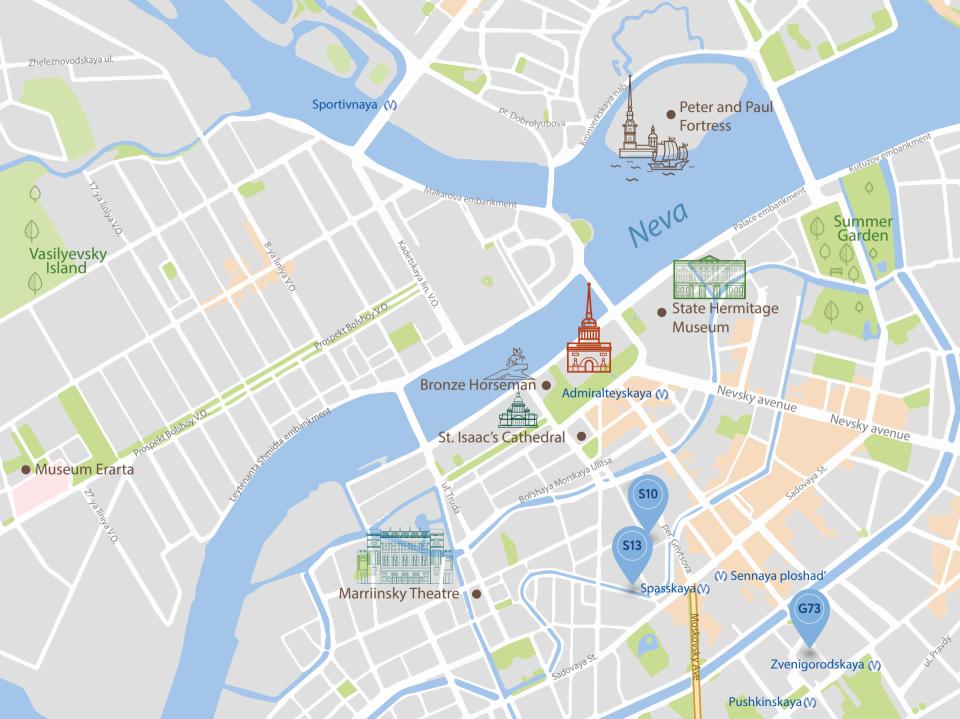

#### **Our hotels in Saint Petersburg**

**S** 10

Station S10 Stolyarny pereulok, 10-12 A 42 rooms Max 90 people

#### 

Station L1 Ligovsky, 1 105 rooms Max 112 people

#### **G**73

Station G73 Gorohovaya, 73 6 rooms Max 13 people

Station S13 Kaznacheiskaya, 6/13 57 rooms Max 120 people

#### M 19

Station M19 Marata, 19 81 rooms Max 172 people

Station V18 Kolokol'naya, 2/18 61 rooms Max 122 people