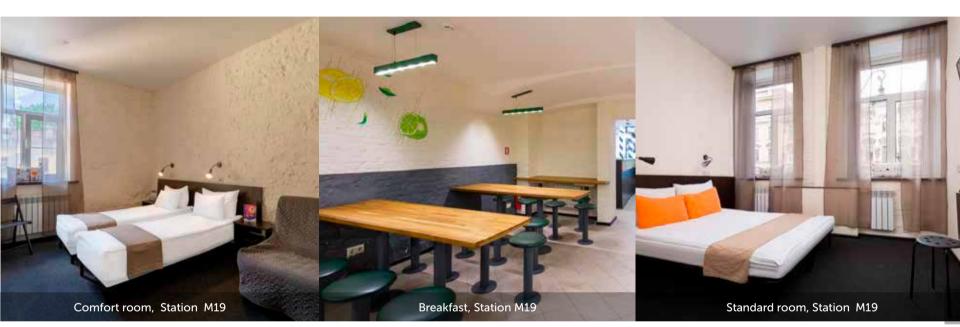

### STATION

M19

Marata street, 19 81 rooms

Metro: Mayakovskaya, Ploshchad Vosstaniya Near: Nevsky avenue, Moscow Railway Station, Dostoevsky Museum, Monument to Alexander Pushkin

Room area from 12  $m^2$  to 20  $m^2$ 

Free Wi-Fi

LCD/Satelite TV (SAT TV)

Common area with kitchenette

We can accommodate: 63 TWIN / 18 DBL

Metro: Zvenigorodskaya, Pushkinskaya Near: Fontanka River, Vitebsky Railway Station, Aquarium

Gorokhovaya street, 73 6 rooms