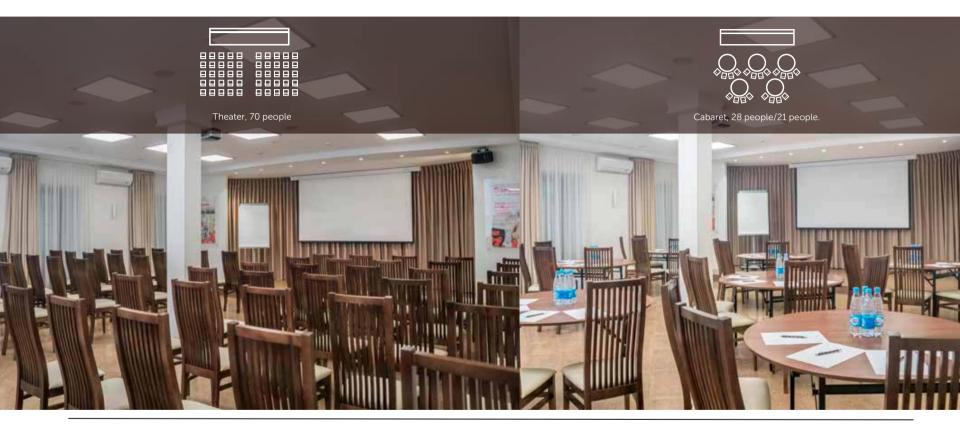

#### Conference room next to Station Premier V18

#### Hall area is 89,6 m<sup>2</sup>

up to 70 people

Flipchart

Sound-reinforcement system

Screen

Ð

Projector

(W) \_\_\_\_\_

#### Conference room at Station S13, next to Station S10

Hall area is 60 m<sup>2</sup>

up to 64 people

Panoramic windows

Lunch/dinner

Coffee break