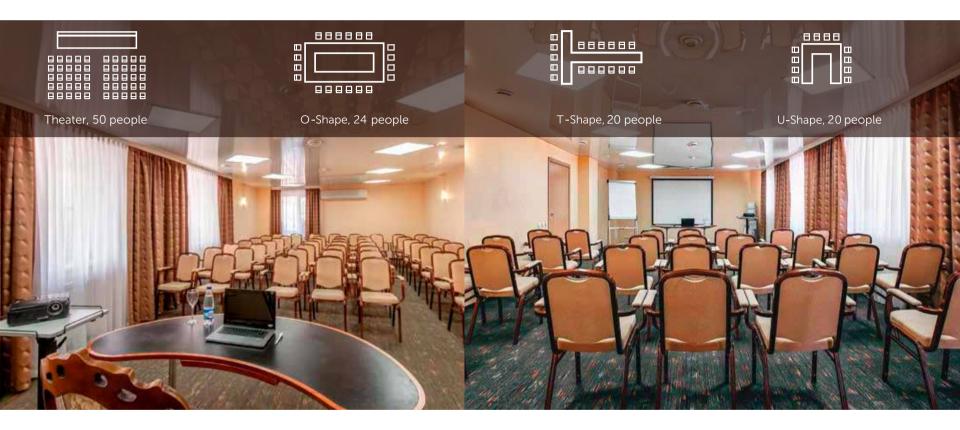

#### Conference room next to Station Premier V18

#### Hall area is 89,6 m<sup>2</sup>

up to 70 people

Flipchart

Sound-reinforcement system

Screen

Ð

Projector

(W) \_\_\_\_\_

 $(\mathbf{P})$ 

Lunch/dinner

Coffee break

Deuliuse

Parking

Premier S10

Stolyarny pereulok, 10-12 A 42 rooms