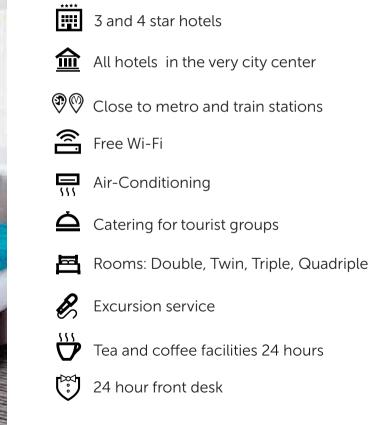

#### **Free Services**

- Wi-Fi
- Computer with Internet access
- 24-hour reception
- Bellboy service
- Safe at the reception
- Satellite television
- Ironing board, iron
- Drinking water cooler

#### **Upon request:**

• Baby cot

#### **Paid services**

- Lunch and dinner for tourist groups and individual guests
- Room service
- $\boldsymbol{\cdot}$  Taxi and group transfer
- Laundry services
- Bathrobe rental
- Essential goods mini market
- Beverages and snacks
- Giftshop
- Excursion service