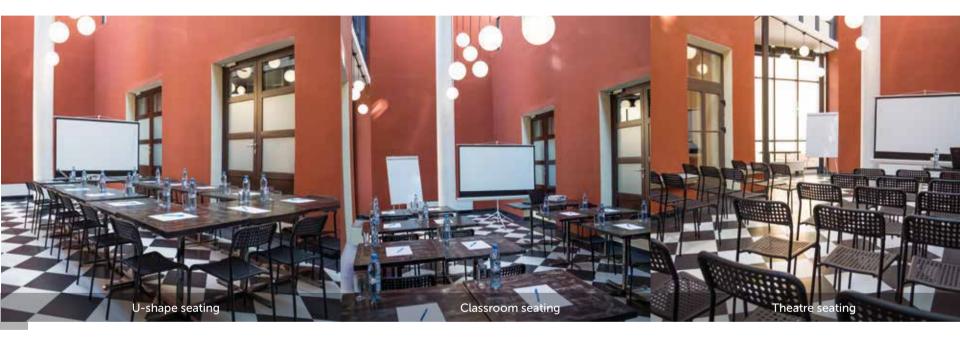

#### Conference room at Station L1

Hall area is 50 m<sup>2</sup>

up to 48 people

Lunch/dinner

#### $\overleftarrow{}$

Coffee break