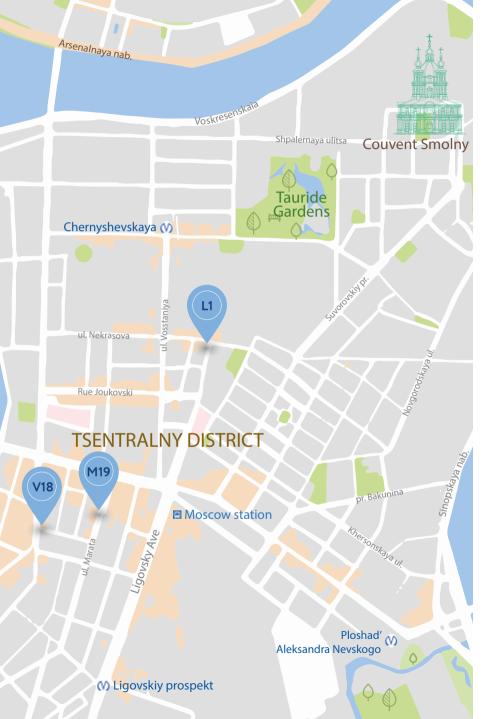

## STATION

Ligovsky Prospekt, 1 105 rooms

Metro: Vosstaniya Square, Chernyshevskaya Near: Nekrasov Garden, Moscow Railway Station, Nevsky avenue, Tauride Garden

Room area from 12 m<sup>2</sup> to 20 m2

Air-Conditioning

#### 

Station L1 Ligovsky, 1 105 rooms Max 112 people

#### M 19

Station M19 Marata, 19 81 rooms Max 172 people

Station V18 Kolokol'naya, 2/18 61 rooms Max 122 people