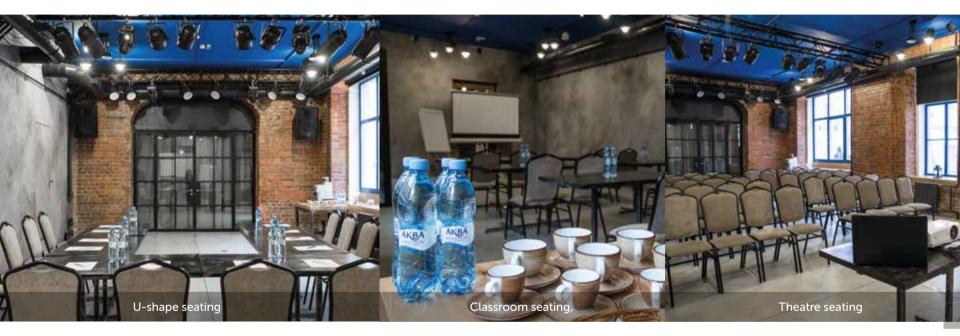

#### Conference room at Station S13, next to Station S10

Hall area is 60 m<sup>2</sup>

up to 64 people

Panoramic windows

Lunch/dinner

Coffee break

#### Conference room at Station L1

Hall area is 50 m<sup>2</sup>

up to 48 people

Lunch/dinner

#### Conference hall at the Station Uralotel Hotel

Hall area is 57 m<sup>2</sup> Up to 50 people

Flipchart

Screen

Coffee break

Lunch/dinner

Parking