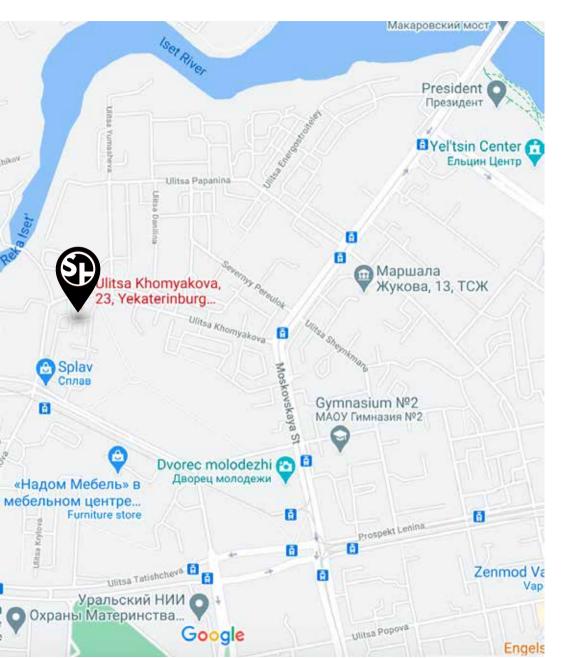

Common area with kitchenette

We can accommodate: 1 TWIN / 5 DBL

Self check-iin

Yekaterinburg, ul. Khomyakova, 23 <sup>49</sup> rooms

#### \*\*\*\*

Near: Railway Station Yekaterinburg City, Yeltsin Center, Yekaterinburg Arena. PREMIUM

Ξ

Common area with cafe and bar We can accommodate: 40 Twin/ 49 Dbl Bathrobe and Slippers Fridge Safe Sauna